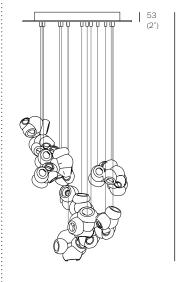

| PENDANTS:      | sixteen                                                                                        |
|----------------|------------------------------------------------------------------------------------------------|
| MOUNTING:      | white powder coated square canopy 600mm (23.6") x 53mm (2") deep                               |
| LAMPING:       | 1.5w LED (2000K, 2500K, 3500K)                                                                 |
| COAX:          | fixed lengths. 3000mm (10') standard / up to 30500mm (100') maximum                            |
| MATERIALS:     | blown glass, braided metal coaxial cable, electrical<br>components, white powder coated canopy |
| WEIGHT:        | approximately 53kg (116.8lb)                                                                   |
| OWER SUPPLIES: | integral                                                                                       |

## NOTES

up to 3000

(10')

standard up to

30500 (100') custom

- + Purchase replacement lamps online at www.bocci.com/shop/bulbs
- + All chandeliers will be outfitted with 2500K lamps if not specified.
- + As an alternative to a built-in power supply, Bocci recommends mounting Power supplies remotely in an easily accessible and hidden location for ease of long-term maintenance.