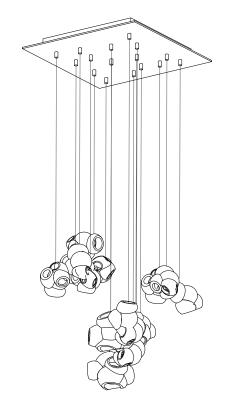

## DESCRIPTION

100.16 is a random configuration of sixteen 100 pendants hung from a square canopy. The drop lengths of the pendants are randomized between a client specified range of heights to variously cluster and scatter. The result is an ambient installation or field of light.

100 brings multiple glass artists together in a performative act. Molten glass bubbles are prepared and then smashed together to produce unpredictable interlocking glass forms.