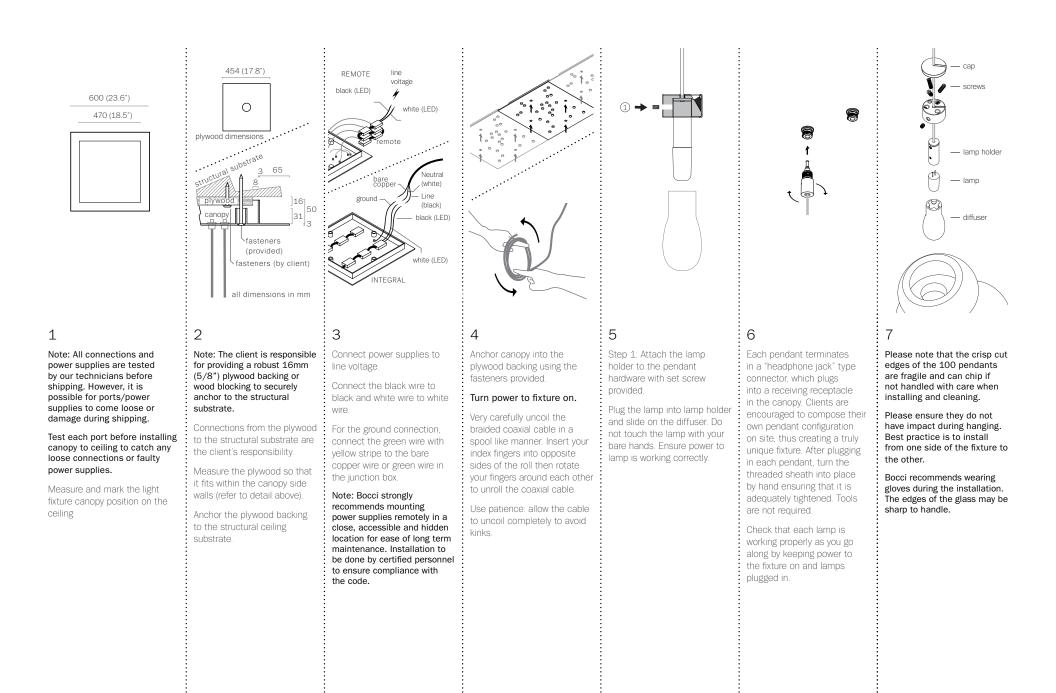

## 8

Step 2: Insert the pendant hardware assembly into the pendant.

Step 3: Tighten the 3 screws until they are fully engaged (refer to illustration above).

Give the pendant a gentle pull to ensure the screws are locked onto the pendant.

Slide cover cap onto the coaxial cable and place into the inset portion of the pendant hardware.

10 The cap should sit flat on the pendant hardware.

If the screws are sticking out and the cap isn't sitting flat on the pendant hardware, please check to ensure the screws are fully engaged.