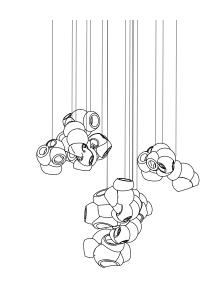

## DESCRIPTION

100.16 is a random configuration of sixteen 100 pendants hung from a square canopy. The drop lengths of the pendants are randomized between a client specified range of heights to variously cluster and scatter. The result is an ambient installation or field of light.

100 brings multiple glass artists together in a performative act. Molten glass bubbles are prepared and then smashed together to produce unpredictable interlocking glass forms.