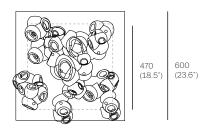

| PENDANTS:      | sixteen                                                                                        |
|----------------|------------------------------------------------------------------------------------------------|
| MOUNTING:      | white powder coated square canopy 600mm (23.6") x 53mm (2") deep                               |
| LAMPING:       | 1.5w LED (2000K, 2500K, 3500K)                                                                 |
| COAX:          | fixed lengths. 3000mm (10') standard / up to 30500mm (100') maximum                            |
| MATERIALS:     | blown glass, braided metal coaxial cable, electrical<br>components, white powder coated canopy |
| WEIGHT:        | approximately 53kg (116.8lb)                                                                   |
| OWER SUPPLIES: | integral                                                                                       |